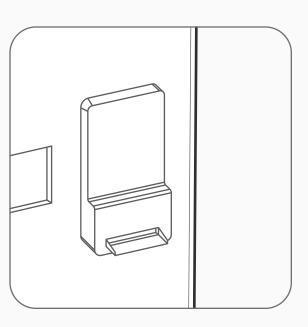

#### Options:

- Coin changer
- Note acceptor (stacker)
- Bank card terminal (Nayax)
- Receipt printer
- Barcode reader
- Contactless card reader

Coin insertion

Notes

Barcode reader

Change & receipts