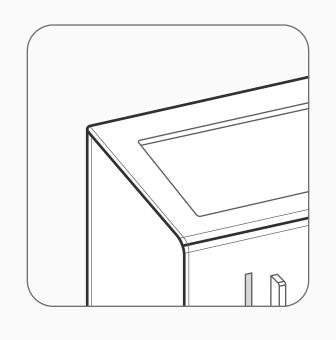

# A KIOSK TO PAY PRINT, COPY AND SCAN

The cBot is an autonomous kiosk solution to pay in self-service print, copy, and scan. It is simple to use and compatible with almost all Multi-Function Printers

Guests don't need to create an account, to use copy, print USB and scan services.

#### SCALL AND ESY TO INSTALL

Thanks to its small size, (H: 910mm W: 325mm) cBot is easy to install and to use.