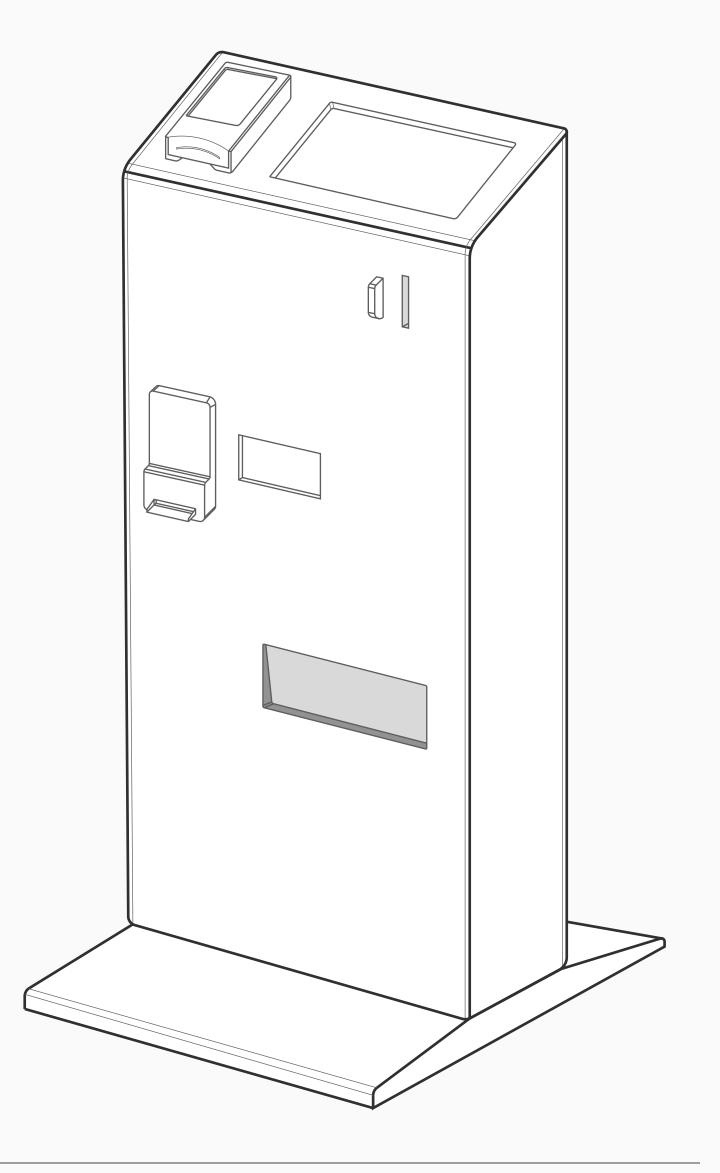

# A KIOSK TO PAY PRINT, COPY AND SCAN

The cBot is an autonomous kiosk solution to pay in self-service print, copy, and scan. It is simple to use and compatible with almost all Multi-Function Printers

Guests don't need to create an account, to use copy, print USB and scan services.

#### SCALL AND ESY TO INSTALL

Thanks to its small size, (H: 910mm W: 325mm) cBot is easy to install and to use.

#### Options:

- Coin changer
- Note acceptor (stacker)
- Bank card terminal (Nayax)
- Receipt printer
- Barcode reader
- Contactless card reader

#### Dimensions

- 1 Height 910mm
- $\leftrightarrow$  Width 325mm
- Depth 400mm

Coin insertion

Notes

Barcode reader

Change & receipts

# cBot

The CBOT allows users to self-service and pay for their print, scan and copy jobs. Payment is made with coins, banknotes, credit card or the balance of a Gespage account.

3850€

- Plată cu fise si bancnote
- Copiere, print si scan usb, print by email