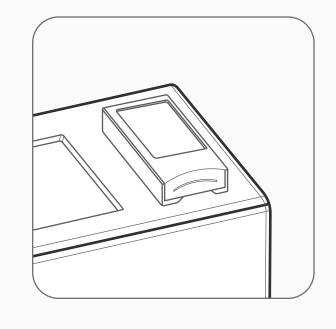

#### Options:

- Coin changer
- Note acceptor (stacker)
- Bank card terminal (Nayax)
- Receipt printer
- Barcode reader
- Contactless card reader

Coin insertion

Notes

Barcode reader

Change & receipts