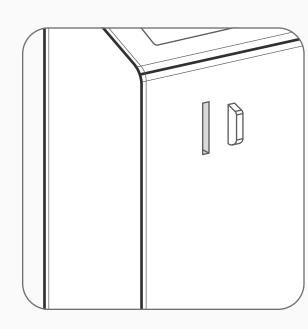

#### Options:

- Coin changer
- Note acceptor (stacker)
- Bank card terminal (Nayax)
- Receipt printer
- Barcode reader
- Contactless card reader

Coin insertion

Notes

Barcode reader

Change & receipts