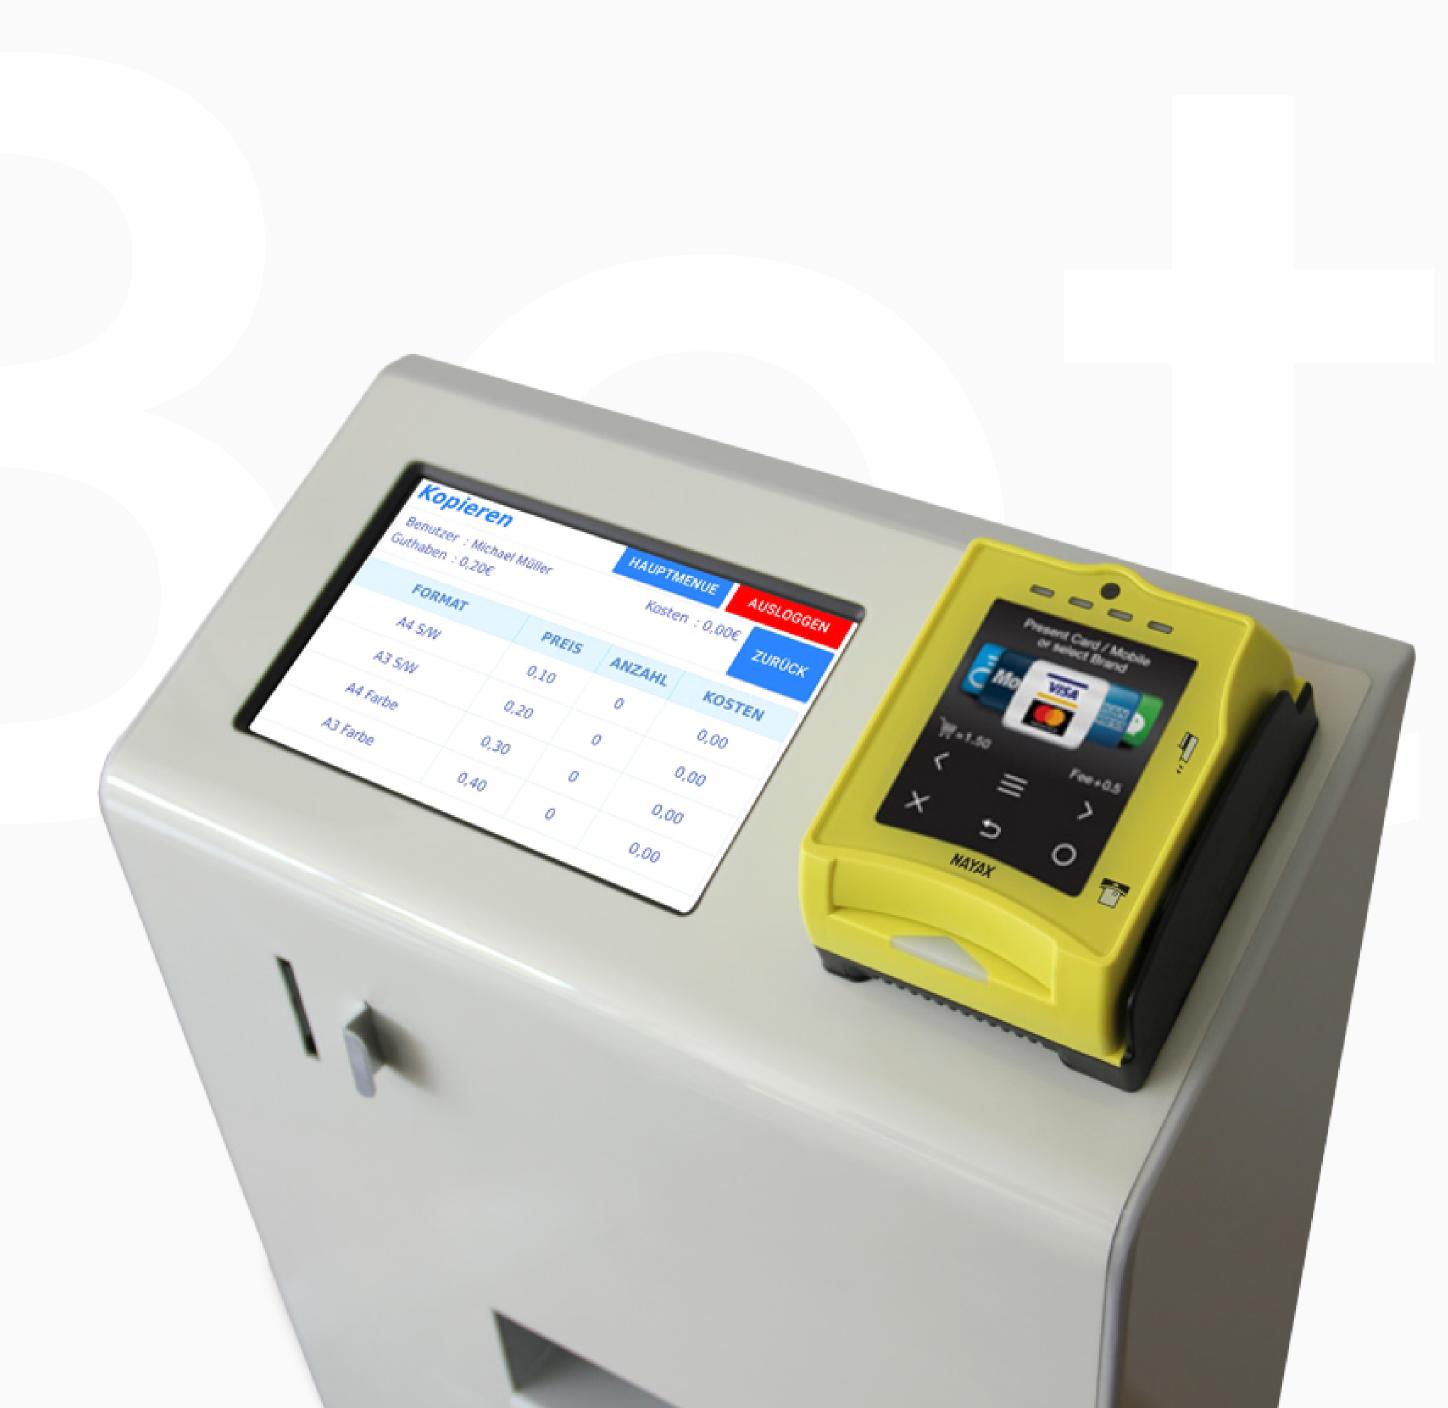

# A KIOSK TO PAY PRINT, COPY AND SCAN

The cBot is an autonomous kiosk solution to pay in self-service print, copy, and scan. It is simple to use and compatible with almost all Multi-Function Printers

Guests don't need to create an account, to use copy, print USB and scan services.

#### **ACCEPT BANK CARDS**

cBot works with Nayax, bank card terminal. An easy solution to set up and manage your account.

# cBot advantages

The CM4000 has programming keys allowing the selling prices of the copy formats to be set, and possibly decreasing tariffs.