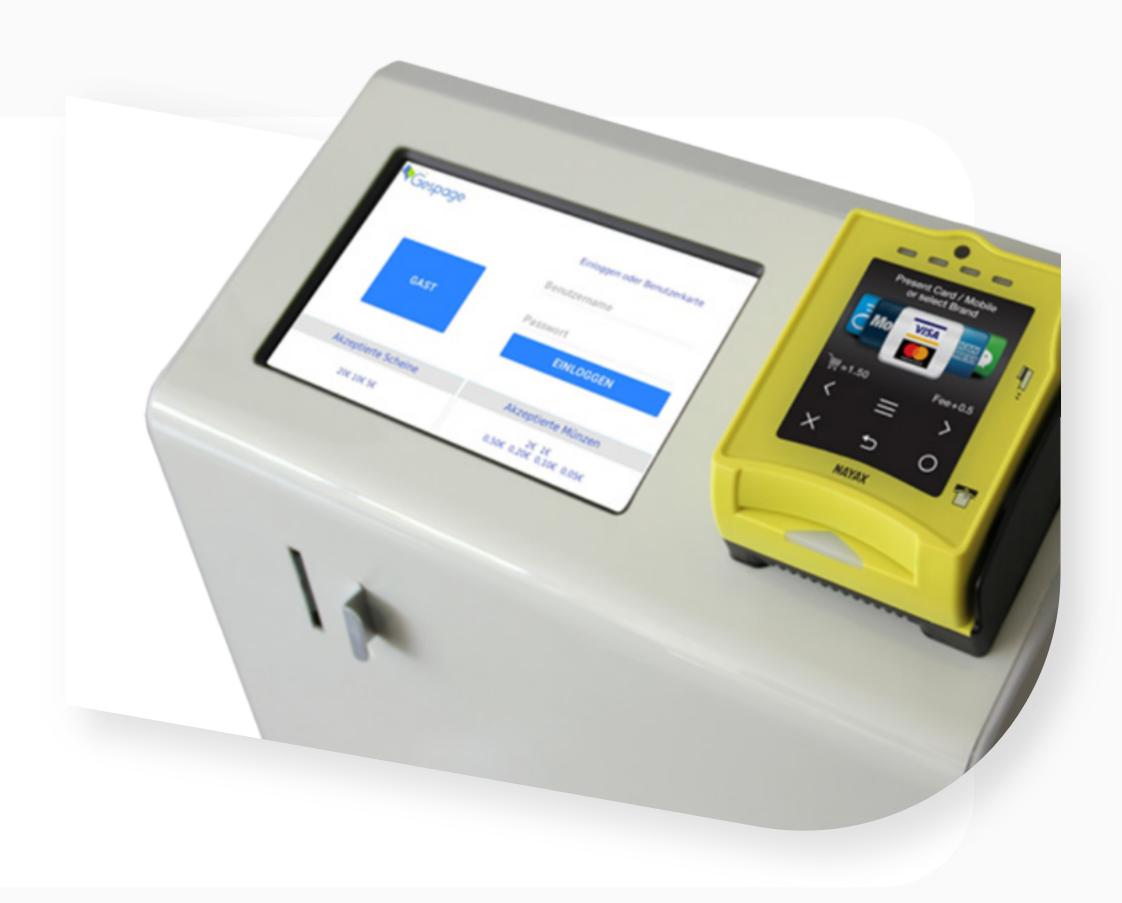

# A KIOSK TO PAY PRINT, COPY AND SCAN

The cBot is an autonomous kiosk solution to pay in self-service print, copy, and scan. It is simple to use and compatible with almost all Multi-Function Printers

Guests don't need to create an account, to use copy, print USB and scan services.

#### **ACCEPT BANK CARDS**

cBot works with Nayax, bank card terminal. An easy solution to set up and manage your account.

## CREATE ACCOUNT AND ADD CREDIT

cBot can create a user account and add credit. It works with Gespage.

# cBot

The CBOT allows users to self-service and pay for their print, scan and copy jobs. Payment is made with coins, banknotes, credit card or the balance of a Gespage account.

3850€

- Plată cu fise si bancnote
- Copiere, print si scan usb, print by email